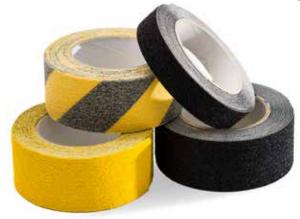

# Introducing 3M<sup>™</sup> Universal and Coarse Anti-Slip Tapes

- Impressive durability for long life
- Resistant to abrasion
- Self-adhesive backing for quick and easy application
- Effective adherence to clean, dry surfaces without wrinkling, curling, tearing, shrinking or lifting
- Available in a variety of sizes colours and textures

#### Universal:

Black rolls: 25mm, 50mm, 100mm, and 150mm widths by 20m length Yellow rolls: 50mm width by 20m length

Yellow/black rolls: 50mm width by 20m length

#### Coarse:

Black rolls: 25mm, 50mm, 100mm widths by 20m length

For more information on the range of 3M Universal and Coarse Anti-Slip Tapes, talk to your 3M advisor.

Tel: 0845 601 5499

www.3M.eu/antisliptapes