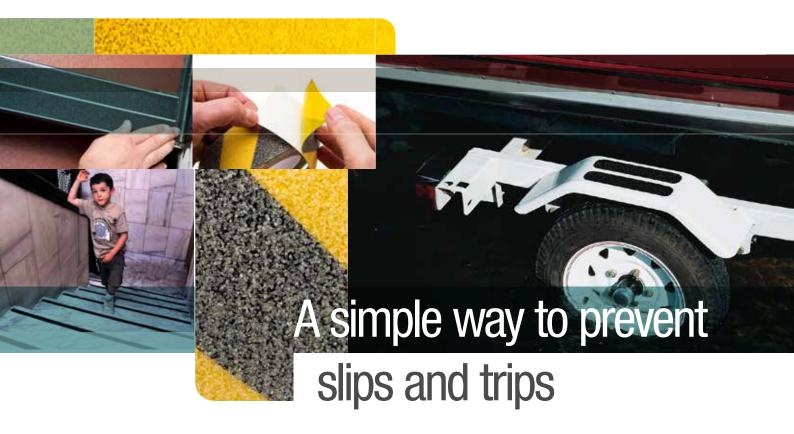

# For a better grip on slippery surfaces

Slips and trips are the most common cause of major injuries to employees at work and represent a substantial cost to employers each year. Most occur in wet, oily or dirty conditions on both level surfaces and ramps. The solution in many cases is simple and cost-effective.

3M<sup>™</sup> Universal and Coarse Anti-Slip Tapes are designed to help prevent slips and trips in the workplace by providing necessary grip on slippery surfaces. With their self-adhesive backing they are quick and easy to apply, offering a cost-effective and durable solution for the application.