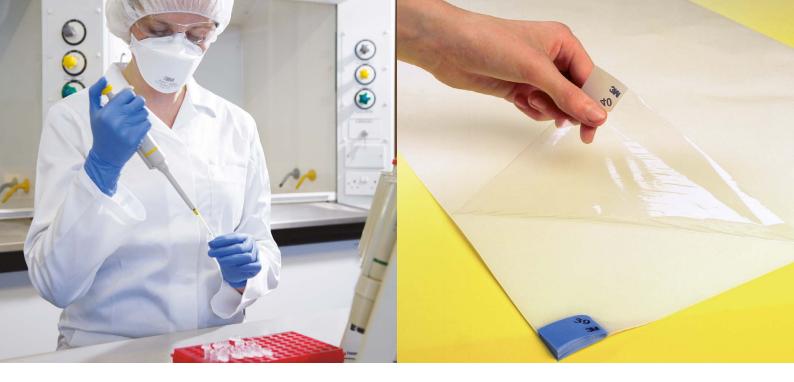

# Excellent removal and retention of dirt particles

The sticky surface of the transparent polyethylene layers removes dirt and dust particles from shoe soles and tyres.

### Comply with quality assurance systems

If the top layer of the mat gets dirty or loses its stickiness, the layer can simply be peeled off from the corner of the mat. All layers are numbered in descending order. This makes the number of remaining layers clearly visible.